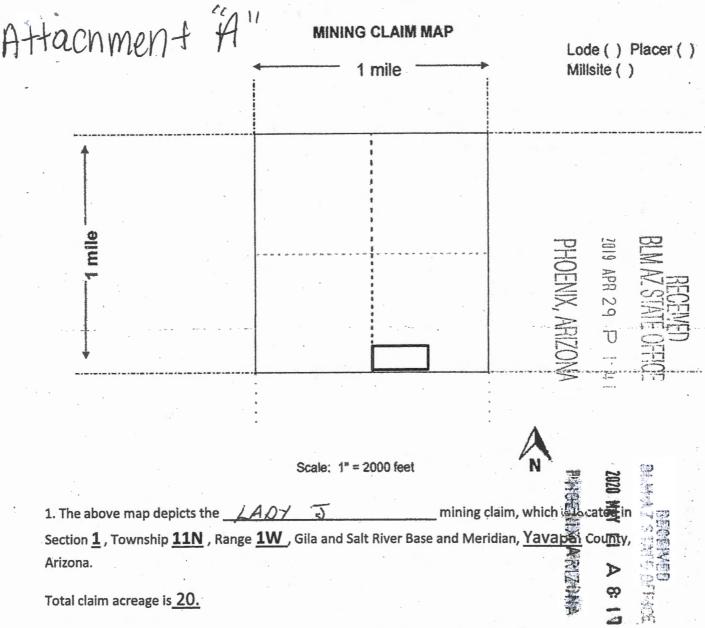

# Attachment "A"

| LOCATION NOTICE FOR PLACER MINING CLAIM                                                                                     |                                                                                                                                                                                                                                                                                                                                                                                                                                                                                                                                                                                                                                                                                                                                                                                                                                                                                                                                                                                                                                                                                                                                                                                                                                                                                                                                                                                                                                                                                                                                                                                                                                                                                                                                                                                                                                                                                                                                                                                                                                                                                                                                | <u> </u>                                |                                  |
|-----------------------------------------------------------------------------------------------------------------------------|--------------------------------------------------------------------------------------------------------------------------------------------------------------------------------------------------------------------------------------------------------------------------------------------------------------------------------------------------------------------------------------------------------------------------------------------------------------------------------------------------------------------------------------------------------------------------------------------------------------------------------------------------------------------------------------------------------------------------------------------------------------------------------------------------------------------------------------------------------------------------------------------------------------------------------------------------------------------------------------------------------------------------------------------------------------------------------------------------------------------------------------------------------------------------------------------------------------------------------------------------------------------------------------------------------------------------------------------------------------------------------------------------------------------------------------------------------------------------------------------------------------------------------------------------------------------------------------------------------------------------------------------------------------------------------------------------------------------------------------------------------------------------------------------------------------------------------------------------------------------------------------------------------------------------------------------------------------------------------------------------------------------------------------------------------------------------------------------------------------------------------|-----------------------------------------|----------------------------------|
| NOTICE IS HEREBY GIVEN that the LADY J placer mining claim has been located by  TIMOTHY MORRISON                            | BLM<br>Date<br>Stamp                                                                                                                                                                                                                                                                                                                                                                                                                                                                                                                                                                                                                                                                                                                                                                                                                                                                                                                                                                                                                                                                                                                                                                                                                                                                                                                                                                                                                                                                                                                                                                                                                                                                                                                                                                                                                                                                                                                                                                                                                                                                                                           | OENIX, ARIZ                             | APR 29 P                         |
| whose current mailing address is: 31019 N 164 TH DR                                                                         | en company                                                                                                                                                                                                                                                                                                                                                                                                                                                                                                                                                                                                                                                                                                                                                                                                                                                                                                                                                                                                                                                                                                                                                                                                                                                                                                                                                                                                                                                                                                                                                                                                                                                                                                                                                                                                                                                                                                                                                                                                                                                                                                                     |                                         | 5   3                            |
| SURPRISE AZ 85387                                                                                                           | The second secon |                                         | ter-transportation of the second |
| The general course of this claim is <b>East to West</b> and it                                                              | is situated in Yavapai                                                                                                                                                                                                                                                                                                                                                                                                                                                                                                                                                                                                                                                                                                                                                                                                                                                                                                                                                                                                                                                                                                                                                                                                                                                                                                                                                                                                                                                                                                                                                                                                                                                                                                                                                                                                                                                                                                                                                                                                                                                                                                         | County, Arizo                           | ona. This                        |
| claim is $\underline{1320}$ feet in length and $\underline{660}$ feet in width.                                             |                                                                                                                                                                                                                                                                                                                                                                                                                                                                                                                                                                                                                                                                                                                                                                                                                                                                                                                                                                                                                                                                                                                                                                                                                                                                                                                                                                                                                                                                                                                                                                                                                                                                                                                                                                                                                                                                                                                                                                                                                                                                                                                                |                                         |                                  |
| 20 Total Claim Acreage. This claim runs from the location                                                                   | n monument on which th                                                                                                                                                                                                                                                                                                                                                                                                                                                                                                                                                                                                                                                                                                                                                                                                                                                                                                                                                                                                                                                                                                                                                                                                                                                                                                                                                                                                                                                                                                                                                                                                                                                                                                                                                                                                                                                                                                                                                                                                                                                                                                         | is location n                           | otice is                         |
| posted at the <u>NE</u> corner of the claim approximately <u>132</u>                                                        | 0 feet in a West directi                                                                                                                                                                                                                                                                                                                                                                                                                                                                                                                                                                                                                                                                                                                                                                                                                                                                                                                                                                                                                                                                                                                                                                                                                                                                                                                                                                                                                                                                                                                                                                                                                                                                                                                                                                                                                                                                                                                                                                                                                                                                                                       | on to the <u>W</u>                      | est end                          |
| line and 660 feet in a South direction to the South er                                                                      | nd line. This claim is mark                                                                                                                                                                                                                                                                                                                                                                                                                                                                                                                                                                                                                                                                                                                                                                                                                                                                                                                                                                                                                                                                                                                                                                                                                                                                                                                                                                                                                                                                                                                                                                                                                                                                                                                                                                                                                                                                                                                                                                                                                                                                                                    | ed by four                              |                                  |
| monuments, one at each corner of the claim. The location                                                                    | n monument on which th                                                                                                                                                                                                                                                                                                                                                                                                                                                                                                                                                                                                                                                                                                                                                                                                                                                                                                                                                                                                                                                                                                                                                                                                                                                                                                                                                                                                                                                                                                                                                                                                                                                                                                                                                                                                                                                                                                                                                                                                                                                                                                         | is notice is p                          | osted is                         |
| situated within Section $\underline{\textbf{1}}$ , Township $\underline{\textbf{11N}}$ Range $\underline{\textbf{1W}}$ , Gi | la Salt River Base and Me                                                                                                                                                                                                                                                                                                                                                                                                                                                                                                                                                                                                                                                                                                                                                                                                                                                                                                                                                                                                                                                                                                                                                                                                                                                                                                                                                                                                                                                                                                                                                                                                                                                                                                                                                                                                                                                                                                                                                                                                                                                                                                      | ridian, Arizo                           | na. This                         |
| claim encompasses portions of the following legal subdivi                                                                   |                                                                                                                                                                                                                                                                                                                                                                                                                                                                                                                                                                                                                                                                                                                                                                                                                                                                                                                                                                                                                                                                                                                                                                                                                                                                                                                                                                                                                                                                                                                                                                                                                                                                                                                                                                                                                                                                                                                                                                                                                                                                                                                                |                                         |                                  |
| following quarter section(s), section(s), Township(s) and R                                                                 |                                                                                                                                                                                                                                                                                                                                                                                                                                                                                                                                                                                                                                                                                                                                                                                                                                                                                                                                                                                                                                                                                                                                                                                                                                                                                                                                                                                                                                                                                                                                                                                                                                                                                                                                                                                                                                                                                                                                                                                                                                                                                                                                |                                         |                                  |
| of Section 1 Township 11N Range 1W, Gila Salt                                                                               |                                                                                                                                                                                                                                                                                                                                                                                                                                                                                                                                                                                                                                                                                                                                                                                                                                                                                                                                                                                                                                                                                                                                                                                                                                                                                                                                                                                                                                                                                                                                                                                                                                                                                                                                                                                                                                                                                                                                                                                                                                                                                                                                |                                         |                                  |
| of this claim with reference to some natural object or per                                                                  |                                                                                                                                                                                                                                                                                                                                                                                                                                                                                                                                                                                                                                                                                                                                                                                                                                                                                                                                                                                                                                                                                                                                                                                                                                                                                                                                                                                                                                                                                                                                                                                                                                                                                                                                                                                                                                                                                                                                                                                                                                                                                                                                |                                         |                                  |
| (if any) concerning its locality are as follows: The SE co                                                                  |                                                                                                                                                                                                                                                                                                                                                                                                                                                                                                                                                                                                                                                                                                                                                                                                                                                                                                                                                                                                                                                                                                                                                                                                                                                                                                                                                                                                                                                                                                                                                                                                                                                                                                                                                                                                                                                                                                                                                                                                                                                                                                                                |                                         |                                  |
| West of the SE corner of Section 1 Township:                                                                                | 11N Range 1W Gila S                                                                                                                                                                                                                                                                                                                                                                                                                                                                                                                                                                                                                                                                                                                                                                                                                                                                                                                                                                                                                                                                                                                                                                                                                                                                                                                                                                                                                                                                                                                                                                                                                                                                                                                                                                                                                                                                                                                                                                                                                                                                                                            | alt River Bas                           | e and                            |
| Meridian, Arizona.                                                                                                          |                                                                                                                                                                                                                                                                                                                                                                                                                                                                                                                                                                                                                                                                                                                                                                                                                                                                                                                                                                                                                                                                                                                                                                                                                                                                                                                                                                                                                                                                                                                                                                                                                                                                                                                                                                                                                                                                                                                                                                                                                                                                                                                                |                                         |                                  |
| The above information is shown on the attached map. DA of, 20_19.                                                           | TED AND POSTED on the                                                                                                                                                                                                                                                                                                                                                                                                                                                                                                                                                                                                                                                                                                                                                                                                                                                                                                                                                                                                                                                                                                                                                                                                                                                                                                                                                                                                                                                                                                                                                                                                                                                                                                                                                                                                                                                                                                                                                                                                                                                                                                          | ground this                             | day                              |
| Claimants:                                                                                                                  |                                                                                                                                                                                                                                                                                                                                                                                                                                                                                                                                                                                                                                                                                                                                                                                                                                                                                                                                                                                                                                                                                                                                                                                                                                                                                                                                                                                                                                                                                                                                                                                                                                                                                                                                                                                                                                                                                                                                                                                                                                                                                                                                |                                         | ,                                |
| Printed Name TIMOTHY J MORRISONS Igna                                                                                       | iture(s)                                                                                                                                                                                                                                                                                                                                                                                                                                                                                                                                                                                                                                                                                                                                                                                                                                                                                                                                                                                                                                                                                                                                                                                                                                                                                                                                                                                                                                                                                                                                                                                                                                                                                                                                                                                                                                                                                                                                                                                                                                                                                                                       | of No                                   | w                                |
| address: 31019N 164 DR SURF                                                                                                 | PRISE AZ 8                                                                                                                                                                                                                                                                                                                                                                                                                                                                                                                                                                                                                                                                                                                                                                                                                                                                                                                                                                                                                                                                                                                                                                                                                                                                                                                                                                                                                                                                                                                                                                                                                                                                                                                                                                                                                                                                                                                                                                                                                                                                                                                     | <u> </u>                                | 7                                |
| Printed NameSigna                                                                                                           | iture(s)                                                                                                                                                                                                                                                                                                                                                                                                                                                                                                                                                                                                                                                                                                                                                                                                                                                                                                                                                                                                                                                                                                                                                                                                                                                                                                                                                                                                                                                                                                                                                                                                                                                                                                                                                                                                                                                                                                                                                                                                                                                                                                                       |                                         |                                  |
| address:                                                                                                                    |                                                                                                                                                                                                                                                                                                                                                                                                                                                                                                                                                                                                                                                                                                                                                                                                                                                                                                                                                                                                                                                                                                                                                                                                                                                                                                                                                                                                                                                                                                                                                                                                                                                                                                                                                                                                                                                                                                                                                                                                                                                                                                                                | * = = = = = = = = = = = = = = = = = = = |                                  |

- 2. The type of corner and location monuments used are as follows: 4' capped PVC
- 3. The bearings and distances in degrees and feet between claim corners and to a public land survey monument are as depicted on the map. The SE corner of this claim is located 1320

West of the SE corner of Section 1 Township 11N Range 1W Gila Salt River Base and Meridian, Arizona.

4. If the claim is a placer or millsite claim with exterior limits conforming to legal subdivisions of the public survey, provide a legal description of the claim Significant Significant